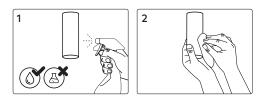

# Cleaning

Warning: Before cleaning, disconnect from mains supply and allow luminaire to cool.