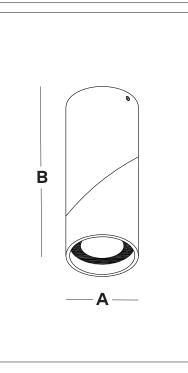

# **Sizing Variations**

| Product Code  | Α   | В   |  |
|---------------|-----|-----|--|
| AXTR1007/3007 | 60  | 147 |  |
| AXTR1015/3015 | 80  | 184 |  |
| AXTR1026/3026 | 110 | 240 |  |
| AT971007/3007 | 60  | 147 |  |
| AT971015/3015 | 80  | 184 |  |
| AT971026/3026 | 110 | 240 |  |

All measurements are in millimetres.