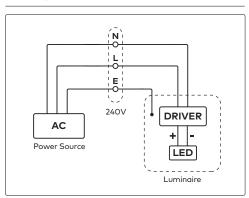

e latest applicable regulations and relevant legislation.

Unios does not warrant any claim based on defects or damage caused by misuse, improper installation, improper operation and/or modifications carried out by the purchaser or third parties. This product shall not be used as a 'working light' during construction. This will result in the warranty of the product to be void. For warranty duration, please refer to the data sheet.



# **Sizing Variations**

| Product Code  | Α   | В   |  |
|---------------|-----|-----|--|
| AXTR1007/3007 | 60  | 147 |  |
| AXTR1015/3015 | 80  | 184 |  |
| AXTR1026/3026 | 110 | 240 |  |
| AT971007/3007 | 60  | 147 |  |
| AT971015/3015 | 80  | 184 |  |
| AT971026/3026 | 110 | 240 |  |

All measurements are in millimetres.

# unios





# Wiring (Built-in)



# Dimming

This luminaire can be dimmed. Unios<sup>®</sup> recommends a phase-cut dimmer or DALI solution optimised for LED technology.

For full list of compatible drivers, see unios.com

# **Track Compatibility**

| Track Adaptor                 | MX1 | МХЗ | MX5 |
|-------------------------------|-----|-----|-----|
| Single Circuit (Phase-Cut)    | •   | 0   | 0   |
| Three Circuit (Phase-Cut)     | 0   | •   | 0   |
| Three Circuit (DALI)          | 0   | 0   | •   |
| BasicDIM Wireless (Bluetooth) | 0   | •   | •   |

Refer to the MX Track Instruction Manual Sheet for track wiring.