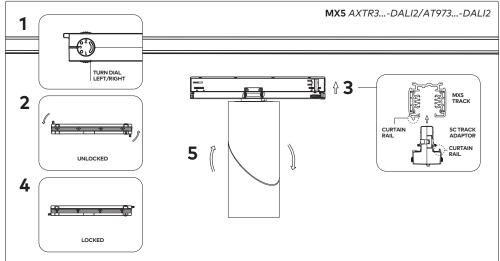

s in compliance with the latest applicable regulations and relevant legislation.

Unios does not warrant any claim based on defects or damage caused by misuse, improper installation, improper operation and/or modifications carried out by the purchaser or third parties. This product shall not be used as a 'working light' during construction. This will result in the warranty of the product to be void. For warranty duration, please refer to the data sheet.



# **Sizing Variations**

| Product Code  | Α   | В   |  |
|---------------|-----|-----|--|
| AXTR1007/3007 | 60  | 147 |  |
| AXTR1015/3015 | 80  | 184 |  |
| AXTR1026/3026 | 110 | 240 |  |
| AT971007/3007 | 60  | 147 |  |
| AT971015/3015 | 80  | 184 |  |
| AT971026/3026 | 110 | 240 |  |

All measurements are in millimetres.

# unios





# Wiring (Built-in)



# Dimming

This luminaire can be dimmed. Unios<sup>®</sup> recommends a phase-cut dimmer or DALI solution optimised for LED technology.

For full list of compatible drivers, see unios.com

# **Track Compatibility**

| Track Adaptor                 | MX1 | МХЗ | MX5 |
|-------------------------------|-----|-----|-----|
| Single Circuit (Phase-Cut)    | •   | 0   | 0   |
| Three Circuit (Phase-Cut)     | 0   | •   | 0   |
| Three Circuit (DALI)          | 0   | 0   | •   |
| BasicDIM Wireless (Bluetooth) | 0   | •   | •   |

Refer to the MX Track Instruction Manual Sheet for track wiring.