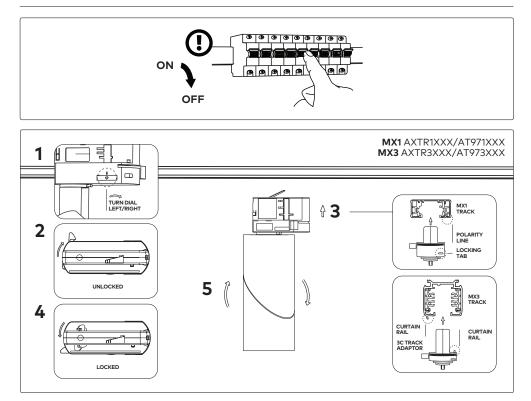

# Wiring (Built-in)

# **Track Compatibility**

| Track Adaptor                 | MX1 | МХЗ | MX5 |
|-------------------------------|-----|-----|-----|
| Single Circuit (Phase-Cut)    | •   | 0   | 0   |
| Three Circuit (Phase-Cut)     | 0   | •   | 0   |
| Three Circuit (DALI)          | 0   | 0   | •   |
| BasicDIM Wireless (Bluetooth) | 0   | •   | •   |

Refer to the MX Track Instruction Manual Sheet for track wiring.