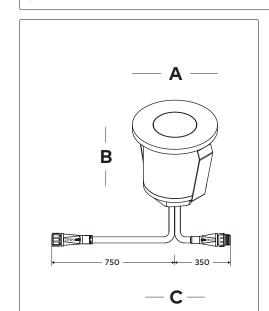

## Sizing Variations

| Product Code | Α    | В  | С    |
|--------------|------|----|------|
| EDKR0001     | Ø 35 | 40 | Ø 28 |

All measurements are in millimetres.