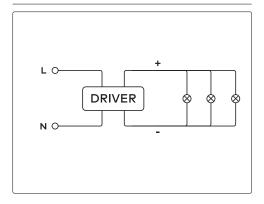

carefully before installing this product. This product must be installed and maintained by a suitably qualified person/s in compliance with the latest applicable regulations and relevant legislation.

Unios does not warrant any claim based on defects or damage caused by misuse, improper installation, improper operation and/or modifications carried out by the purchaser or third parties. This product shall not be used as a 'working light' during construction. This will result in the warranty of the product to be void. For warranty duration, please refer to the data sheet.



## Sizing Variations

| Product Code | Α    | В  | С    |
|--------------|------|----|------|
| EDKR0001     | Ø 35 | 40 | Ø 28 |

All measurements are in millimetres.

## Additional Accessories















# Wiring



# **Driver Compatibility**

| Product Code | Output<br>Power | Forward<br>Voltage |
|--------------|-----------------|--------------------|
| EDKR0001     | 0.6W            | 24V DC             |