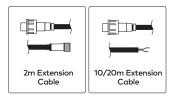

stallation instructions carefully before installing this product. This product must be installed and maintained by a suitably qualified person/s in compliance with the latest applicable regulations and relevant legislation.

Unios does not warrant any claim based on defects or damage caused by misuse, improper installation, improper operation and/or modifications carried out by the purchaser or third parties. This product shall not be used as a 'working light' during construction. This will result in the warranty of the product to be void. For warranty duration, please refer to the data sheet.



## Sizing Variations

| Product Code | Α    | В  | С    |
|--------------|------|----|------|
| EDKR0001     | Ø 35 | 40 | Ø 28 |

All measurements are in millimetres.

## Additional Accessories















# Wiring



# **Driver Compatibility**

| Product Code | Output<br>Power | Forward<br>Voltage |
|--------------|-----------------|--------------------|
| EDKR0001     | 0.6W            | 24V DC             |