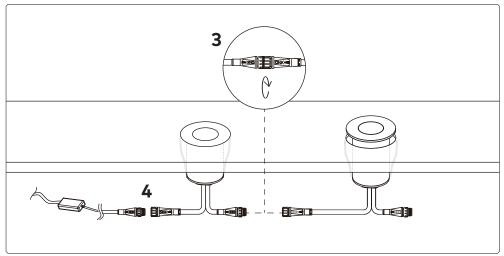

nstructions carefully before installing this product. This product must be installed and maintained by a suitably qualified person/s in compliance with the latest applicable regulations and relevant legislation.

Unios does not warrant any claim based on defects or damage caused by misuse, improper installation, improper operation and/or modifications carried out by the purchaser or third parties. This product shall not be used as a 'working light' during construction. This will result in the warranty of the product to be void. For warranty duration, please refer to the data sheet.



## Sizing Variations

| Product Code | Α    | В  | С    |
|--------------|------|----|------|
| EDKR0001     | Ø 35 | 40 | Ø 28 |

All measurements are in millimetres.

## Additional Accessories















# Wiring



# **Driver Compatibility**

| Product Code | Output<br>Power | Forward<br>Voltage |
|--------------|-----------------|--------------------|
| EDKR0001     | 0.6W            | 24V DC             |